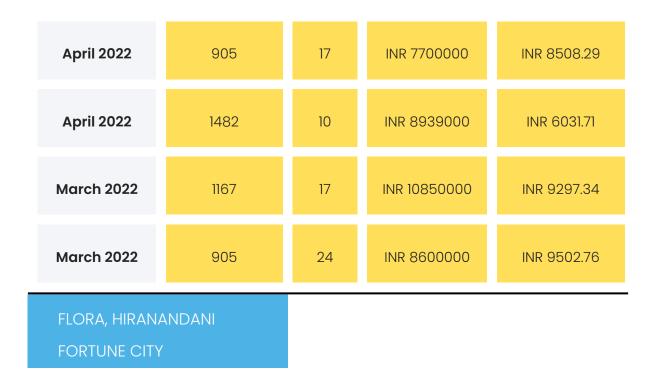

### ANNEXURE A

| Transection<br>Date | Carpet Area | Floor | Sale Price   | Rate per sq.ft. |
|---------------------|-------------|-------|--------------|-----------------|
| July 2022           | 1167        | 13    | INR 11000000 | INR 9425.88     |

| July 2022  | 829  | 29 | INR 7000000  | INR 8443.91  |
|------------|------|----|--------------|--------------|
| July 2022  | 1482 | 35 | INR 16622400 | INR 11216.19 |
| July 2022  | 1065 | 34 | INR 13341680 | INR 12527.4  |
| June 2022  | 1167 | 13 | INR 10600000 | INR 9083.12  |
| June 2022  | 983  | 27 | INR 9700000  | INR 9867.75  |
| June 2022  | 1167 | 13 | INR 10500000 | INR 8997.43  |
| June 2022  | 1648 | 8  | INR 16622400 | INR 10086.41 |
| June 2022  | 1167 | 15 | INR 11000000 | INR 9425.88  |
| May 2022   | 1648 | 26 | INR 18852460 | INR 11439.6  |
| May 2022   | 1648 | 28 | INR 19716400 | INR 11963.83 |
| May 2022   | 983  | 19 | INR 6600000  | INR 6714.14  |
| May 2022   | 1068 | 18 | INR 6855400  | INR 6418.91  |
| April 2022 | 1167 | 28 | INR 11700000 | INR 10025.71 |
| April 2022 | 432  | 15 | INR 4821000  | INR 11159.72 |
| April 2022 | 303  | 36 | INR 2331000  | INR 7693.07  |