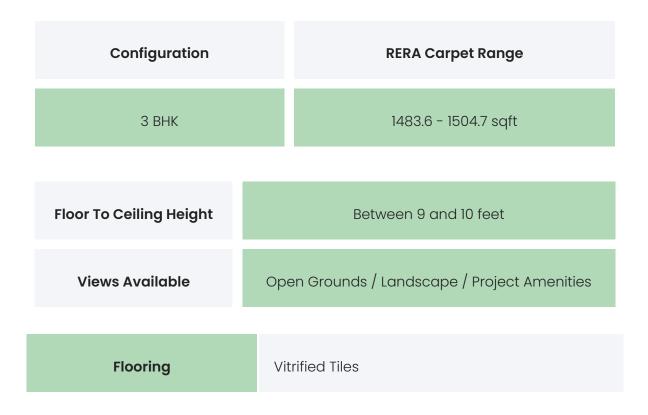

#### **BUILDING LAYOUT**

| Tower Name | Number<br>of Lifts | Total<br>Floors | Flats<br>per<br>Floor | Configurations | Dwelling<br>Units |
|------------|--------------------|-----------------|-----------------------|----------------|-------------------|
| Flora      | 4                  | 36              | 4                     | З ВНК          | 144               |

### FLAT INTERIORS

| Joinery, Fittings & Fixtures | Sanitary Fittings,Kitchen Platform,Light<br>Fittings,Stainless Steel Sink,Concealed copper<br>wiring,Electrical Sockets / Switch Boards |
|------------------------------|-----------------------------------------------------------------------------------------------------------------------------------------|
| Finishing                    | Luster Finish Paint,Anodized Aluminum / UPVC<br>Window Frames,Laminated flush doors,Double<br>glazed glass windows                      |
| HVAC Service                 | Split / Box A/C Provision                                                                                                               |
| Technology                   | NA                                                                                                                                      |
| White Goods                  | NA                                                                                                                                      |